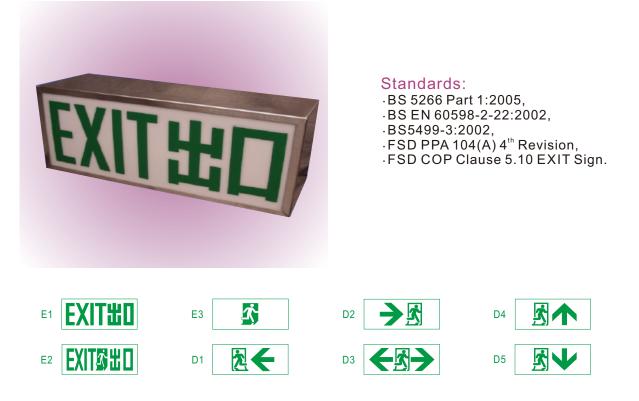

## Features:

- · Wall-mount or Ceiling mount.
- . Elegant stainless steel housing with IP 65.
- · More reliable for using Ni-Cad / Ni-Mh battery.
- · AC and DC mode are in same lumen output.
- · High efficiency super flux LED lamps with high performance.

## Specification:

• Self-contained, maintained type, automatic changeover device for minimum 2 or 3 hours battery back up.

| Model               | ALS-2C-B700-WP                                                                                               |
|---------------------|--------------------------------------------------------------------------------------------------------------|
| Battery Type        | Sealed Ni-Cad                                                                                                |
| Mode of Operation   | ***Sealed Ni-Mh are available<br>Maintained Type                                                             |
| Power Consumption   | ***Flash upon fire singal are available<br>~3 W                                                              |
| Emergency Duration  | ***Adjustable<br>2 Hours                                                                                     |
| Emergency Luminance | Average 100cd/m <sup>2</sup> ***Adjustable                                                                   |
| Battery             | 4.8V 800 mAh                                                                                                 |
| Line Voltage        | A/C 220V 50Hz +/-10%                                                                                         |
| Recharge Period     | 12 Hours for 2 Hours Discharge                                                                               |
| Metal Box Size      | 700L x 230H x 180D<br>***Size could be tailor made upon request<br>***Options will be available upon request |